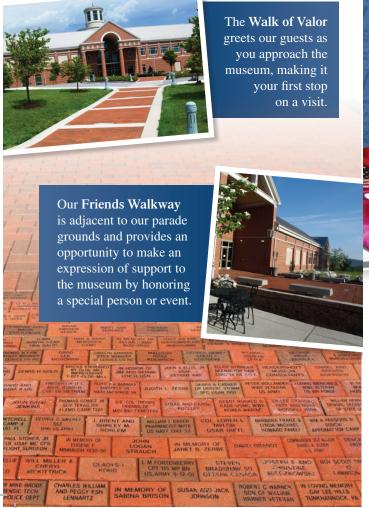

### The Memorial Brick Program

Our *Walk of Valor* and *Friends Walkway* are key features of our landscape and permanent memorials honoring those who served on both sides of a historic conflict that shaped the United States of America, to remember those we loved, and to mark important moments in our stories.

Both walkways tell the story of struggle and how we have come together to remember, preserve and educate others about the American Civil War.

You can add your ancestors, loved ones, memories, and events to these beautiful permanent landscape features today.

**Walk of Valor** - In recognition of the soldiers and civilians who served and sacrificed during the American Civil War. Engraving should Include: Veteran's name, company, state, unit and branch

**Friends Walkway** - Support the museum while marking an important event or remembering a loved one. Engraving may include: "In Memory of" or "To Commemorate" with the individual's name or event and date.